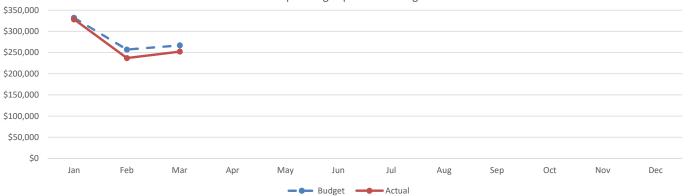

## The Financial Manager presented the Board with the Monthly and Year-to-date Budget Reports and Income Statement for February for review and discussion.

The Financial Manager presented the Board with the Income and Budget reports for February. The revenue for February 2024 is \$18,129 more than projected. The O&M Budget for February 2024 is \$19,986 less than projected. The YTD revenue for 2024 is \$21,670 more than projected. YTD O&M Budget for 2024 is \$23,674 less than projected.