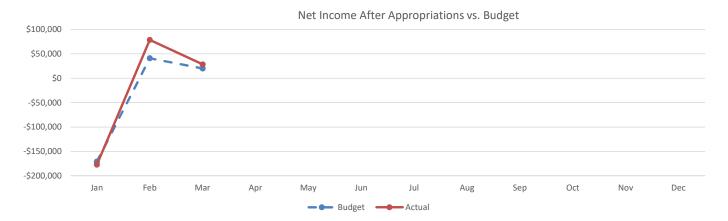

## The Financial Manager presented the Board with the Monthly and Year-to-date Budget Reports and Income Statement for February for review and discussion.

The Financial Manager presented the Board with the Income and Budget reports for February. The revenue for February 2024 is \$18,129 more than projected. The O&M Budget for February 2024 is \$19,986 less than projected. The YTD revenue for 2024 is \$21,670 more than projected. YTD O&M Budget for 2024 is \$23,674 less than projected.