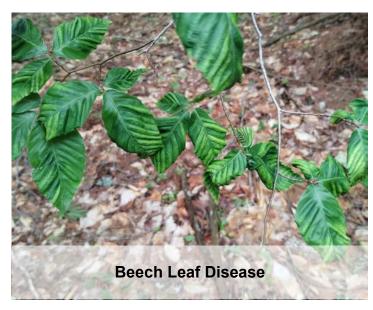

#### Zach:

- The Resource Management Plan that the District has been collaborating with Ted Howard on is almost complete. While working on the Resource Management Plan it was decided to start sampling where the District has done a timber harvest to determine, if at all, how the timber harvests affect the water quality of Chases Pond. Zach will ask Ted for a date that he can present the Plan to the Board.
- Our Watershed Brochure is in the process of being updated. The Police Department has reached out to the District due to a recent accident in the KWD watershed and would like to be more involved.
- The ATV permit process is now automated through the KWD and YWD website.
- Wayne from Maine Forest Service came out to do their annual inspection of the Hemlock Wolly Adelgid, while he was here Zach mentioned that we spotted Beech Leaf Disease last year. He collected samples to take back and test the nematode levels. He will update Zach on the BLD data after he surveys the other plots they are monitoring.