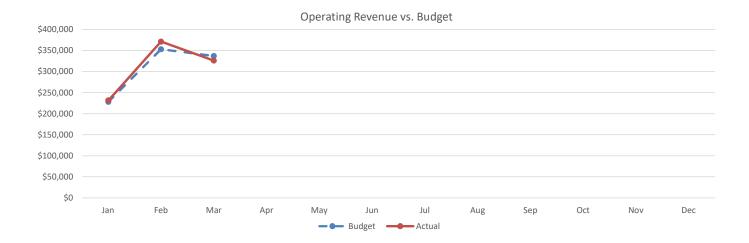

## The Financial Manager presented the Board with the Monthly and Year-to-date Budget Reports and Income Statement for February for review and discussion.

The Financial Manager presented the Board with the Income and Budget reports for February. The revenue for February 2024 is \$18,129 more than projected. The O&M Budget for February 2024 is \$19,986 less than projected. The YTD revenue for 2024 is \$21,670 more than projected. YTD O&M Budget for 2024 is \$23,674 less than projected.